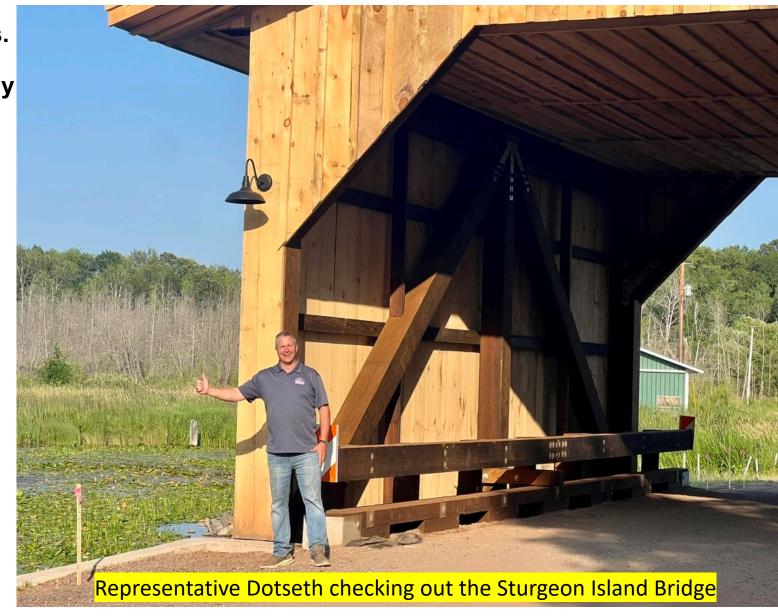

## **Completed Work**

- Road grading operations on various Township roads as noted
- Sturgeon Island Bridge cover electrical hook up is complete. Pressure washing and staining is schedule for early September 2024.
- Shoulder washouts were repaired on Parkview Drive. This costly repair could have been avoided if this issue would have been addressed when new asphalt was laid back in 2021.

## **Decisions and Comments**

- Discuss change order for Sturgeon Island Road asphalt project (county portion)
- Approve gravel crushing
- All road information and reports are located on The Windemere Township website