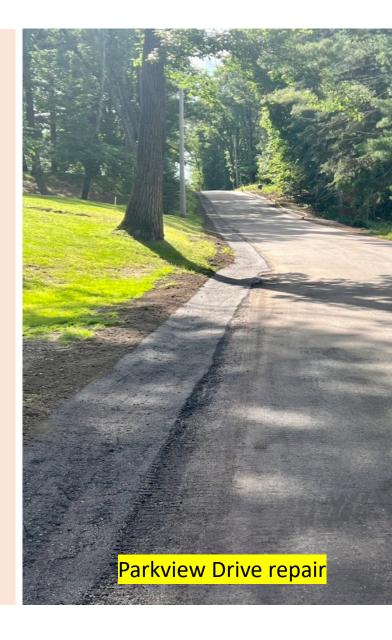

## **Completed Work**

- Road grading operations on various Township roads as noted
- Sturgeon Island Bridge cover electrical hook up is complete. Pressure washing and staining is schedule for early September 2024.
- Shoulder washouts were repaired on Parkview Drive. This costly repair could have been avoided if this issue would have been addressed when new asphalt was laid back in 2021.