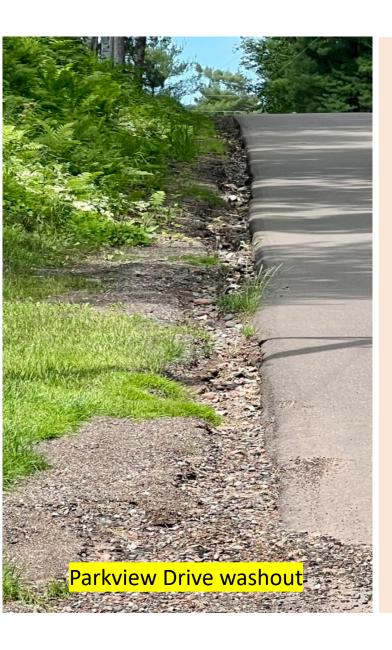

## **Completed Work**

- Road grading operations on various Township roads as noted
- Sturgeon Island Bridge cover electrical hook up is complete. Pressure washing and staining is schedule for early September 2024.
- Shoulder washouts were repaired on Parkview Drive. This costly repair could have been avoided if this issue would have been addressed when new asphalt was laid back in 2021.